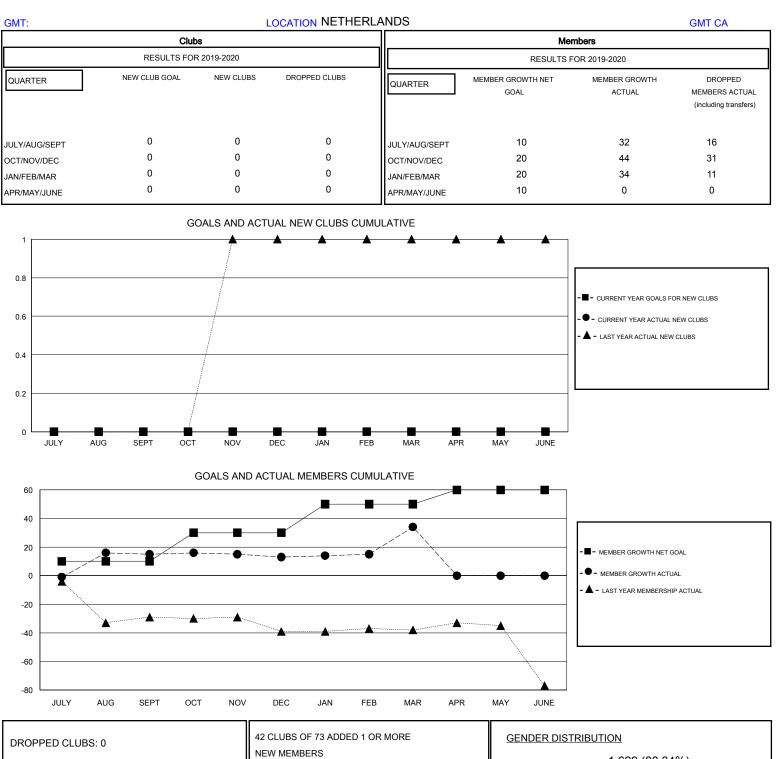

## District 110CW

Results as of: 3/31/2020

| DROPPED CLUBS: 0 |        | 42 CLUBS OF 73 ADDED 1 OR MORE                  | GENDER DISTRIBUTION |                                 |          |
|------------------|--------|-------------------------------------------------|---------------------|---------------------------------|----------|
|                  |        | NEW MEMBERS                                     | MALE                | 1,629 (88.34%)                  |          |
|                  |        |                                                 | FEMALE              | 215 (11.66%)                    |          |
| DROPPED MEMBERS  |        |                                                 |                     |                                 |          |
| DECEASED         | 6      | CLICK HERE FOR CUMULATIVE<br>MEMBERSHIP DATA    | TOTAL FAMILY UNIT   | TOTAL FAMILY UNIT MEMBERS       |          |
| CLUB CANCELLED   | 0      |                                                 |                     |                                 |          |
| OTHER            | 52     |                                                 | FAMILY MEMBERS P    | FAMILY MEMBERS PAYING HALF DUES |          |
| TOTAL            | 58     |                                                 |                     |                                 |          |
| MBD0181          | © Copy | right 2020 Lions Clubs International All Pights | Posonvod            | Baa                             | o 1 of 1 |